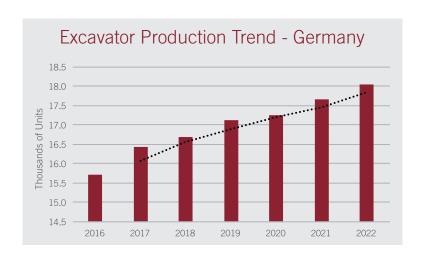

#### 1. Define your parameters.

For example: How many Excavators were produced in Germany in 2016?

- 2. Narrow your search by country and application: Germany and excavators.
- Produce your report and evaluate your information: Germany, excavators, OEMs, models, brands, engine specifications, and production numbers.