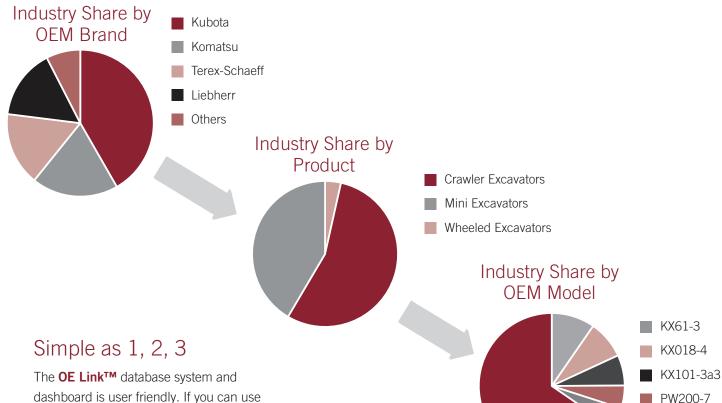

# Now, it's easy to find the data at the level of detail you require.

The **OE Link™** database system and dashboard is user friendly. If you can use Excel™ or QlikView, you can use OE Link™ Report Writer. It's as simple as 1, 2, 3.

#### 1. Define your parameters.

For example: How many Excavators were produced in Germany in 2016?

- 2. Narrow your search by country and application: Germany and excavators.
- Produce your report and evaluate your information: Germany, excavators, OEMs, models, brands, engine specifications, and production numbers.

#### A powerful resource

**OE Link™** provides critical intelligence from 5,000+ OEM production facilities. Detailed market trend information provides a fact-based view of overall market performance that will help mitigate risk in crucial decisions. Details in OE Link™ enable you to drill down from global to regional to OEM market, to OEM model, to engine and alternative drive detail.