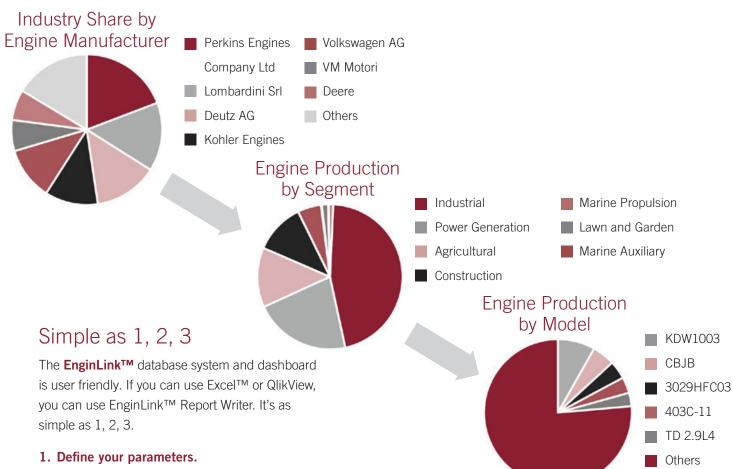

# Now, it's easy to find the data at the level of detail you require.

For example: Evaluate European production of diesel engines from 1-3 liters displacement for use in off-highway segments.

- **2. Narrow your search:** Europe, Diesel, 1-3 liters displacement, off-highway segments.
- Produce your report and evaluate your information Engine specifications and production trend for Europe, Diesel, 1-3 liters displacement, off-highway segments