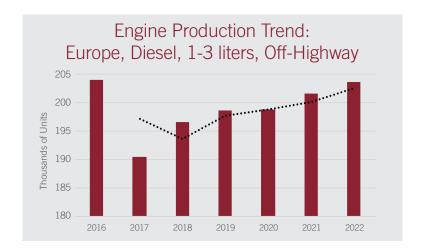

# Now, it's easy to find the data at the level of detail you require.

For example: Evaluate European production of diesel engines from 1-3 liters displacement for use in off-highway segments.

- **2. Narrow your search:** Europe, Diesel, 1-3 liters displacement, off-highway segments.
- Produce your report and evaluate your information Engine specifications and production trend for Europe, Diesel, 1-3 liters displacement, off-highway segments