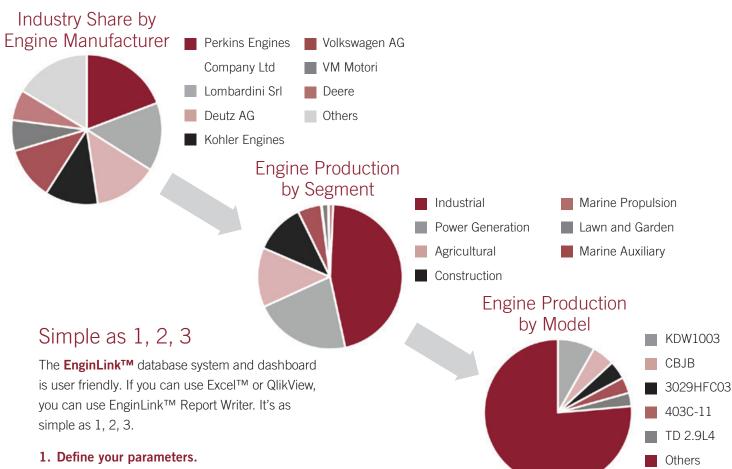

# Now, it's easy to find the data at the level of detail you require.

For example: Evaluate European production of diesel engines from 1-3 liters displacement for use in off-highway segments.

- **2. Narrow your search:** Europe, Diesel, 1-3 liters displacement, off-highway segments.
- Produce your report and evaluate your information Engine specifications and production trend for Europe, Diesel, 1-3 liters displacement, off-highway segments

# EnginLink™ can help you:

- Quantify engine historical and forecast production
- Understand product line potential
- Measure industry share
- Monitor competitive trends
- Develop industry benchmarks

Power Systems Research provides strategic and forecasting analysis.

EnginLink™ provides detailed views of overall market performance

EnginLink<sup>™</sup> helps you understand product line potential