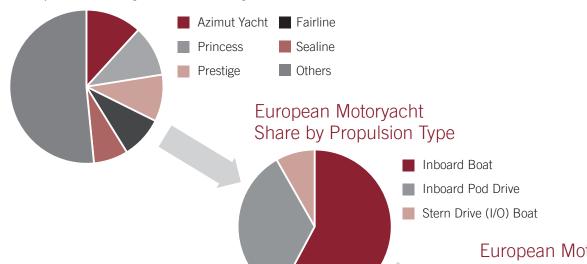

## European Motoryacht Share by Boat Brand

# Simple as 1, 2, 3

The **MarineLink™** database is user friendly. If you can use Excel™ or QlikView, you can use MarineLink™. It's as simple as 1, 2, 3.

- 1. Define your parameters.
  - For example: How many motoryachts are produced in Europe by brand?
- **2.** Narrow your search by country and **application:** Europe and motoryachts.
- **3. Produce your report and evaluate your information:** Europe, motoryachts, boat builders, brand, engine supplier, and production numbers.

#### MarineLink™ enables you to:

- Create customized reports
- Determine the engine installation market size
- Project component requirements for builders of pleasure boats
- Evaluate trends in propulsion types and penetration of new technologies

# Valuable engine detail

MarineLink™ provides valuable detail on boat-builders and engine installation history by engine supplier. Data represents the leading boat-builder brands including Benneteau, Ferretti and Sunseeker.