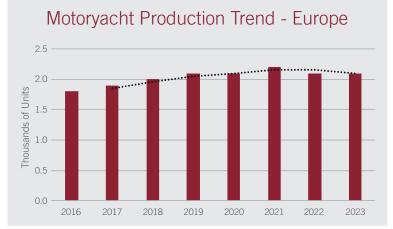

# A powerful tool

MarineLink™ provides production details on more than 400 boat builders in Europe and North America to help you evaluate market opportunities for future growth. The forecast data is developed using Power Systems Research proven methodology that combines regional macro-economic factors with hands-on knowledge of the pleasure boat industry.

## An effective planning resource

MarineLink™ is a powerful resource for developing successful marketing strategies and plans. It provides in-depth analysis for identifying market opportunities, determining market share, analyzing production trends, benchmarking production processes, comparing original equipment manufacturer (OEM) model specifications and monitoring key competitors.