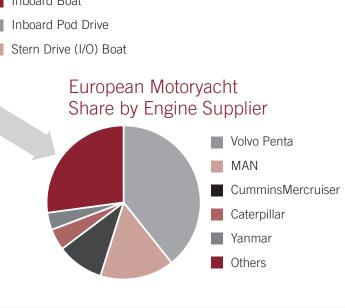

# Valuable engine detail

MarineLink™ provides valuable detail on boat-builders and engine installation history by engine supplier. Data represents the leading boat-builder brands including Benneteau, Ferretti and Sunseeker.

The data also includes engine suppliers including Caterpillar, Cummins Mercruiser, MTU and others that together supply 90% of the market by unit volume.