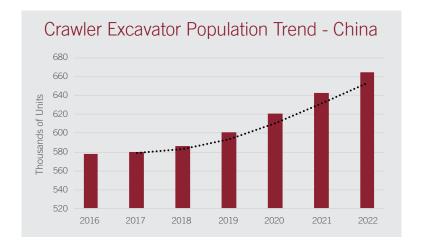

# 1. Define your parameters.

For example: Evaluate the population of crawler excavators in China.

- **2.** Narrow your search by country and application: China and excavators.
- **3. Produce your report and evaluate your information:** China in-service population of crawler excavators. 2016-2022.