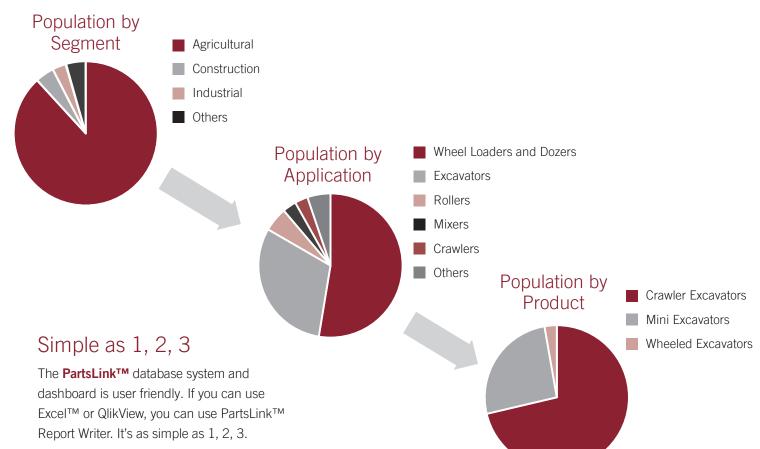

# 1. Define your parameters.

For example: Evaluate the population of crawler excavators in China.

- **2.** Narrow your search by country and application: China and excavators.
- **3. Produce your report and evaluate your information:** China in-service population of crawler excavators. 2016-2022.

# A powerful resource

PartsLink™ provides reliable data to evaluate the size of replacement parts markets. A proven proprietary methodology incorporates OEM production data, import–export statistics and life cycle algorithms to model in-service population data.

# Product specifications include:

- Units in service
- Year produced
- Segment, application and product classification
- OEM name and brand
- Engine supplier
- Region or country of sale
- Information from multiple industries and markets