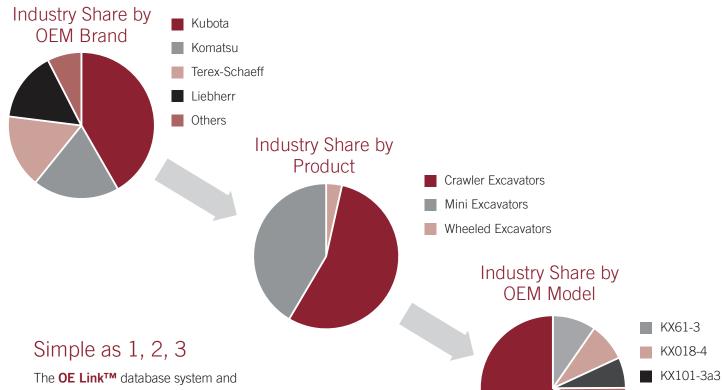

# Now, it's easy to find the data at the level of detail you require.

The **OE Link™** database system and dashboard is user friendly. If you can use Excel™ or QlikView, you can use OE Link™ Report Writer. It's as simple as 1, 2, 3.

#### 1. Define your parameters.

For example: How many Excavators were produced in Germany in 2016?

- 2. Narrow your search by country and application: Germany and excavators.
- Produce your report and evaluate your information: Germany, excavators, OEMs, models, brands, engine specifications, and production numbers.

## A powerful resource

**OE Link™** provides critical intelligence from 5,000+ OEM production facilities. Detailed market trend information provides a fact-based view of overall market performance that will help mitigate risk in crucial decisions. Details in OE Link™ enable you to drill down from global to regional to OEM market, to OEM model, to engine model detail.

### OE Link™ can help you:

- Identify original equipment manufacturers
- Quantify OEM historical and forecast production
- Understand product line potential
- Measure industry share
- Monitor growth trends
- Develop industry benchmarks
- Study competitor profiles