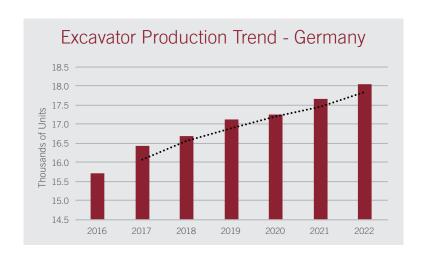

#### 1. Define your parameters.

For example: How many Excavators were produced in Germany in 2016?

- 2. Narrow your search by country and application: Germany and excavators.
- Produce your report and evaluate your information: Germany, excavators, OEMs, models, brands, engine specifications, and production numbers.