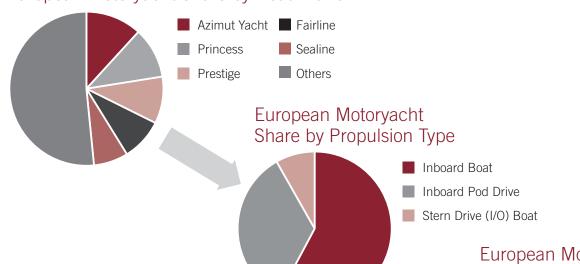

### European Motoryacht Share by Boat Brand

#### 1. Define your parameters.

For example: How many motoryachts are produced in Europe by brand?

- **2.** Narrow your search by country and application: Europe and motoryachts.
- **3. Produce your report and evaluate your information:** Europe, motoryachts, boat builders, brand, engine supplier, and production numbers.

## Valuable engine detail

MarineLink™ provides valuable detail on boat-builders and engine installation history by engine supplier. Data represents the leading boat-builder brands including Benneteau, Ferretti and Sunseeker.