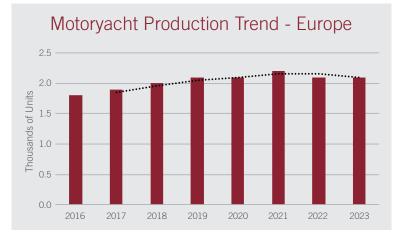

## A powerful tool

MarineLink™ provides production details on more than 400 boat builders in Europe and North America to help you evaluate market opportunities for future growth. The forecast data is developed using Power Systems Research proven methodology that combines regional macro-economic factors with hands-on knowledge of the pleasure boat industry.

## An effective planning resource

MarineLink™ is a powerful resource for developing successful marketing strategies and plans. It provides in-depth analysis for identifying market opportunities, determining market share, analyzing production trends, bench-marking production processes, comparing original equipment manufacturer (OEM) model specifications and monitoring key competitors.