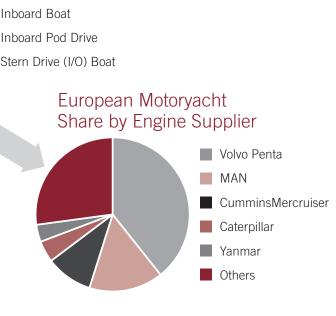

## Valuable engine detail

MarineLink™ provides valuable detail on boat-builders and engine installation history by engine supplier. Data represents the leading boat-builder brands including Benneteau, Ferretti and Sunseeker.

The data also includes engine suppliers including Caterpillar, Cummins Mercruiser, MTU and others that together supply 90% of the market by unit volume.